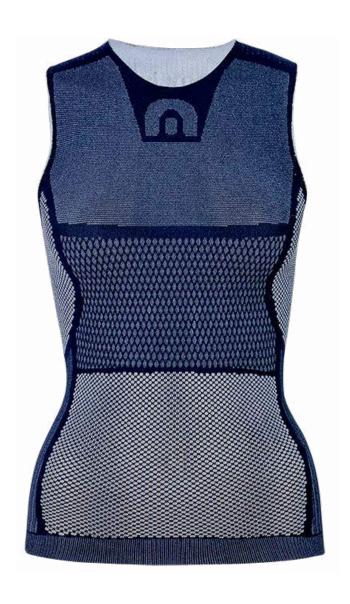

## DRYNAMO ECO MERINO CREW NECK BASE LAYER

BC57

SIZE: S/M, L/XL

COLOUR: Black, Navy

**COMPOSITION:** 68% Merino Wool | 28% Polyamide

- NATURALLY SOFT AND BREATHABLE MERINO WOOL BLEND
- 68% MERINO WOOL NATURAL THERMO REGULATION
- SEAMLESS ENGINEERED BODY MAPPING
- TARGETED VENTILATION ZONES FOR ENHANCED BREATHABILITY
- SUPERIOR COMFORT WITH SECOND SKIN FEEL
- 96% BIODEGRADABLE
- ISPO GOLD AWARD WINNER 2021

### DRYNAMO ECO MERINO CREW NECK BASE LAYER

**BC61** 

SIZE: XS/S, M/L

**COLOUR:** Grey, Navy

**COMPOSITION:** 68% Merino Wool | 28% Polyamide

- NATURALLY SOFT AND BREATHABLE MERINO WOOL BLEND
- 68% MERINO WOOL NATURAL THERMO REGULATION
- SEAMLESS ENGINEERED BODY MAPPING
- TARGETED VENTILATION ZONES FOR ENHANCED BREATHABILITY
- SUPERIOR COMFORT WITH SECOND SKIN FEEL
- 96% BIODEGRADABLE
- ISPO GOLD AWARD WINNER 2021