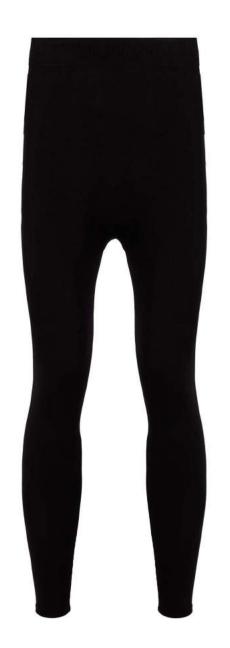

## DRYNAMO ECO MERINO TIGHTS

BC66

SIZE: S/M, L/XL

**COLOUR:** Black

**COMPOSITION:** 68% Merino Wool | 28% Polyamide

- NATURALLY SOFT AND BREATHABLE MERINO WOOL BLEND
- 68% MERINO WOOL NATURAL THERMO REGULATION
- SEAMLESS ENGINEERED BODY MAPPING
- TARGETED VENTILATION ZONES FOR ENHANCED BREATHABILITY
- SUPERIOR COMFORT WITH SECOND SKIN FEEL
- 96% BIODEGRADABLE
- ISPO GOLD AWARD WINNER 2021

# DRYNAMO ECO MERINO TIGHTS

BC64

SIZE: XS/S, M/L

COLOUR: Black

**COMPOSITION:** 68% Merino Wool | 28% Polyamide

- NATURALLY SOFT AND BREATHABLE MERINO WOOL BLEND
- 68% MERINO WOOL NATURAL THERMO REGULATION
- SEAMLESS ENGINEERED BODY MAPPING
- TARGETED VENTILATION ZONES FOR ENHANCED BREATHABILITY
- SUPERIOR COMFORT WITH SECOND SKIN FEEL
- 96% BIODEGRADABLE
- ISPO GOLD AWARD WINNER 2021