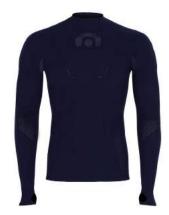

#### DRYNAMO WINTER MOCK NECK BASE LAYER

BC50

SIZE: S/M, L/XL

COLOUR: Black, Navy, Olympic Blue

**COMPOSITION:** 44% Polypropylene Dryarn

- TOTALLY SEAMLESS DESIGN
- EXCELLENT MOISTURE MANAGEMENT. DUAL LAYER YARN
   CONSTRUCTION ALLOWS HYDROPHOBIC YARN ON SKIN SIDE TO
   PUSH EXCESS WATER TO THE OUTSIDE WHERE IT DRIES QUICKLY,
   KEEPING THE SKIN DRY DURING HIGH INTENSITY ACTIVITIES
- WARP KNITTED INTELLIGENT BODY MAPPING ENSURES MAXIMUM VENTILATION ZONES IN KEY AREAS
- ERGONOMICALLY DESIGNED WITH A 4 WAY STRETCH FOR OPTIMUM FREEDOM OF MOVEMENT AND COMFORT
- NON-ALLERGENIC AND ANTIBACTERIAL
- HOLDS ITS SHAPE EVEN AFTER REPEATED WEAR AND WASHING

### DRYNAMO WINTER MOCK NECK BASE LAYER

BC46

SIZE: XS/S, M/L

**COLOUR:** Grey, Navy

**COMPOSITION:** 44% Polypropylene Dryarn

- TOTALLY SEAMLESS DESIGN
- EXCELLENT MOISTURE MANAGEMENT. DUAL LAYER YARN
   CONSTRUCTION ALLOWS HYDROPHOBIC YARN ON SKIN SIDE TO
   PUSH EXCESS WATER TO THE OUTSIDE WHERE IT DRIES QUICKLY,
   KEEPING THE SKIN DRY DURING HIGH INTENSITY ACTIVITIES
- WARP KNITTED INTELLIGENT BODY MAPPING ENSURES MAXIMUM VENTILATION ZONES IN KEY AREAS
- ERGONOMICALLY DESIGNED WITH A 4 WAY STRETCH FOR OPTIMUM FREEDOM OF MOVEMENT AND COMFORT
- NON-ALLERGENIC AND ANTIBACTERIAL
- HOLDS ITS SHAPE EVEN AFTER REPEATED WEAR AND WASHING