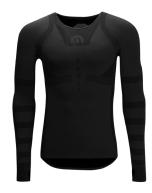

#### DRYNAMO SHORT SLEEVE BASE LAYER

BC38

SIZE: S/M, L/XL

COLOUR: Black

**COMPOSITION:** 44% Polypropylene Dryarn

- TOTALLY SEAMLESS DESIGN
- EXCELLENT MOISTURE MANAGEMENT. DUAL LAYER YARN
   CONSTRUCTION ALLOWS HYDROPHOBIC YARN ON SKIN SIDE TO
   PUSH EXCESS WATER TO THE OUTSIDE WHERE IT DRIES QUICKLY,
   KEEPING THE SKIN DRY DURING HIGH INTENSITY ACTIVITIES
- WARP KNITTED INTELLIGENT BODY MAPPING ENSURES MAXIMUM VENTILATION ZONES IN KEY AREAS
- ERGONOMICALLY DESIGNED WITH A 4 WAY STRETCH FOR OPTIMUM FREEDOM OF MOVEMENT AND COMFORT
- NON-ALLERGENIC AND ANTIBACTERIAL
- HOLDS ITS SHAPE EVEN AFTER REPEATED WEAR AND WASHING
- RAW HEMS FOR FLUSH FIT TO PREVENT CHAFFING FROM SEAMS

### DRYNAMO SHORT SLEEVE BASE LAYER

BC36

SIZE: XS/S, M/L

**COLOUR:** Black, Grey

**COMPOSITION:** 44% Polypropylene Dryarn

- TOTALLY SEAMLESS DESIGN
- EXCELLENT MOISTURE MANAGEMENT. DUAL LAYER YARN
   CONSTRUCTION ALLOWS HYDROPHOBIC YARN ON SKIN SIDE TO
   PUSH EXCESS WATER TO THE OUTSIDE WHERE IT DRIES QUICKLY,
   KEEPING THE SKIN DRY DURING HIGH INTENSITY ACTIVITIES
- WARP KNITTED INTELLIGENT BODY MAPPING ENSURES MAXIMUM VENTILATION ZONES IN KEY AREAS
- ERGONOMICALLY DESIGNED WITH A 4 WAY STRETCH FOR OPTIMUM FREEDOM OF MOVEMENT AND COMFORT
- NON-ALLERGENIC AND ANTIBACTERIAL
- HOLDS ITS SHAPE EVEN AFTER REPEATED WEAR AND WASHING