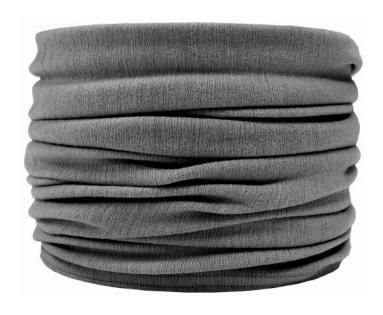

## DRYNAMO ECO MERINO BUFF

#### AC14

**SIZE:** One Size

**COLOUR:** Black, Grey

**COMPOSITION:** 68% Merino Wool | 28% Polyamide

- NATURALLY SOFT AND BREATHABLE MERINO WOOL BLEND
- 68% MERINO WOOL NATURAL THERMO REGULATION
- SEAMLESS ENGINEERED BODY MAPPING
- TARGETED VENTILATION ZONES FOR ENHANCED BREATHABILITY
- SUPERIOR COMFORT WITH SECOND SKIN FEEL
- 96% BIODEGRADABLE
- ISPO GOLD AWARD WINNER 2021