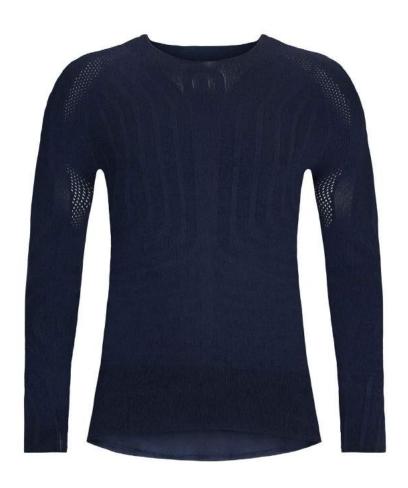

## DRYNAMO ECO MERINO CREW NECK BASE LAYER

BC57

SIZE: S/M, L/XL

COLOUR: Black, Navy

**COMPOSITION:** 68% Merino Wool | 28% Polyamide

- NATURALLY SOFT AND BREATHABLE MERINO WOOL BLEND
- 68% MERINO WOOL NATURAL THERMO REGULATION
- SEAMLESS ENGINEERED BODY MAPPING
- TARGETED VENTILATION ZONES FOR ENHANCED BREATHABILITY
- SUPERIOR COMFORT WITH SECOND SKIN FEEL
- 96% BIODEGRADABLE
- ISPO GOLD AWARD WINNER 2021

### DRYNAMO ECO MERINO CREW NECK BASE LAYER

**BC61** 

SIZE: XS/S, M/L

**COLOUR:** Grey, Navy

**COMPOSITION:** 68% Merino Wool | 28% Polyamide

- NATURALLY SOFT AND BREATHABLE MERINO WOOL BLEND
- 68% MERINO WOOL NATURAL THERMO REGULATION
- SEAMLESS ENGINEERED BODY MAPPING
- TARGETED VENTILATION ZONES FOR ENHANCED BREATHABILITY
- SUPERIOR COMFORT WITH SECOND SKIN FEEL
- 96% BIODEGRADABLE
- ISPO GOLD AWARD WINNER 2021