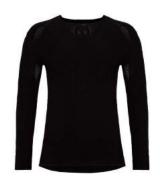

#### DRYNAMO SHORT SLEEVE BASE LAYER

BC38

SIZE: S/M, L/XL

COLOUR: Black

**COMPOSITION:** 44% Polypropylene Dryarn

- TOTALLY SEAMLESS DESIGN
- EXCELLENT MOISTURE MANAGEMENT. DUAL LAYER YARN
   CONSTRUCTION ALLOWS HYDROPHOBIC YARN ON SKIN SIDE TO
   PUSH EXCESS WATER TO THE OUTSIDE WHERE IT DRIES QUICKLY,
   KEEPING THE SKIN DRY DURING HIGH INTENSITY ACTIVITIES
- WARP KNITTED INTELLIGENT BODY MAPPING ENSURES MAXIMUM VENTILATION ZONES IN KEY AREAS
- ERGONOMICALLY DESIGNED WITH A 4 WAY STRETCH FOR OPTIMUM FREEDOM OF MOVEMENT AND COMFORT
- NON-ALLERGENIC AND ANTIBACTERIAL
- HOLDS ITS SHAPE EVEN AFTER REPEATED WEAR AND WASHING
- RAW HEMS FOR FLUSH FIT TO PREVENT CHAFFING FROM SEAMS

### DRYNAMO SHORT SLEEVE BASE LAYER

BC36

SIZE: XS/S, M/L

**COLOUR:** Black, Grey

**COMPOSITION:** 44% Polypropylene Dryarn

- TOTALLY SEAMLESS DESIGN
- EXCELLENT MOISTURE MANAGEMENT. DUAL LAYER YARN
   CONSTRUCTION ALLOWS HYDROPHOBIC YARN ON SKIN SIDE TO
   PUSH EXCESS WATER TO THE OUTSIDE WHERE IT DRIES QUICKLY,
   KEEPING THE SKIN DRY DURING HIGH INTENSITY ACTIVITIES
- WARP KNITTED INTELLIGENT BODY MAPPING ENSURES MAXIMUM VENTILATION ZONES IN KEY AREAS
- ERGONOMICALLY DESIGNED WITH A 4 WAY STRETCH FOR OPTIMUM FREEDOM OF MOVEMENT AND COMFORT
- NON-ALLERGENIC AND ANTIBACTERIAL
- HOLDS ITS SHAPE EVEN AFTER REPEATED WEAR AND WASHING