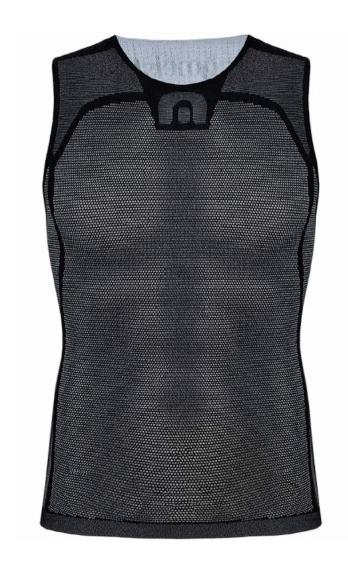

#### DRYNAMO SLEEVELESS BASE LAYER

BC39

SIZE: S/M, L/XL

**COLOUR:** Black, White

**COMPOSITION:** 44% Polypropylene Dryarn |

- TOTALLY SEAMLESS DESIGN
- EXCELLENT MOISTURE MANAGEMENT. DUAL LAYER YARN
   CONSTRUCTION ALLOWS HYDROPHOBIC YARN ON SKIN SIDE TO
   PUSH EXCESS WATER TO THE OUTSIDE WHERE IT DRIES QUICKLY,
   KEEPING THE SKIN DRY DURING HIGH INTENSITY ACTIVITIES
- WARP KNITTED INTELLIGENT BODY MAPPING ENSURES MAXIMUM VENTILATION ZONES IN KEY AREAS
- ERGONOMICALLY DESIGNED WITH A 4 WAY STRETCH FOR OPTIMUM FREEDOM OF MOVEMENT AND COMFORT
- NON-ALLERGENIC AND ANTIBACTERIAL
- HOLDS ITS SHAPE EVEN AFTER REPEATED WEAR AND WASHING
- RAW HEMS FOR FLUSH FIT TO PREVENT CHAFFING FROM SEAMS

#### DRYNAMO SLEEVELESS BASE LAYER

BC37

**SIZE:** S/M, L/XL

**COLOUR:** Black, White, Navy

**COMPOSITION:** 44% Polypropylene Dryarn | 44% Nylon 6.6 | 12% Elastane

- TOTALLY SEAMLESS DESIGN
- EXCELLENT MOISTURE MANAGEMENT. DUAL LAYER YARN
   CONSTRUCTION ALLOWS HYDROPHOBIC YARN ON SKIN SIDE TO
   PUSH EXCESS WATER TO THE OUTSIDE WHERE IT DRIES QUICKLY,
   KEEPING THE SKIN DRY DURING HIGH INTENSITY ACTIVITIES
- WARP KNITTED INTELLIGENT BODY MAPPING ENSURES MAXIMUM VENTILATION ZONES IN KEY AREAS
- ERGONOMICALLY DESIGNED WITH A 4 WAY STRETCH FOR OPTIMUM FREEDOM OF MOVEMENT AND COMFORT
- NON-ALLERGENIC AND ANTIBACTERIAL
- HOLDS ITS SHAPE EVEN AFTER REPEATED WEAR AND WASHING
- RAW HEMS FOR FLUSH FIT TO PREVENT CHAFFING FROM SEAMS