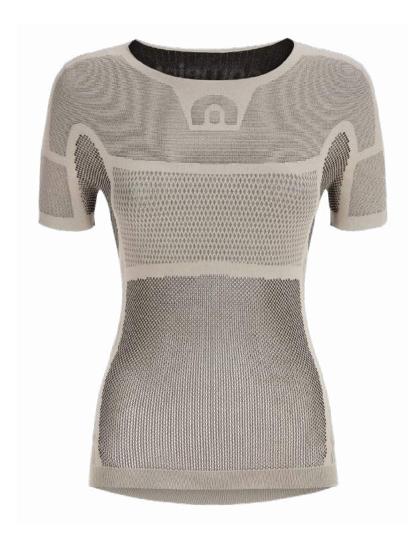

## DRYNAMO ECO MERINO CREW NECK BASE LAYER

BC57

SIZE: S/M, L/XL

COLOUR: Black, Navy

**COMPOSITION:** 68% Merino Wool | 28% Polyamide

- NATURALLY SOFT AND BREATHABLE MERINO WOOL BLEND
- 68% MERINO WOOL NATURAL THERMO REGULATION
- SEAMLESS ENGINEERED BODY MAPPING
- TARGETED VENTILATION ZONES FOR ENHANCED BREATHABILITY
- SUPERIOR COMFORT WITH SECOND SKIN FEEL
- 96% BIODEGRADABLE
- ISPO GOLD AWARD WINNER 2021

### DRYNAMO ECO MERINO CREW NECK BASE LAYER

**BC61** 

SIZE: XS/S, M/L

**COLOUR:** Grey, Navy

**COMPOSITION:** 68% Merino Wool | 28% Polyamide

- NATURALLY SOFT AND BREATHABLE MERINO WOOL BLEND
- 68% MERINO WOOL NATURAL THERMO REGULATION
- SEAMLESS ENGINEERED BODY MAPPING
- TARGETED VENTILATION ZONES FOR ENHANCED BREATHABILITY
- SUPERIOR COMFORT WITH SECOND SKIN FEEL
- 96% BIODEGRADABLE
- ISPO GOLD AWARD WINNER 2021