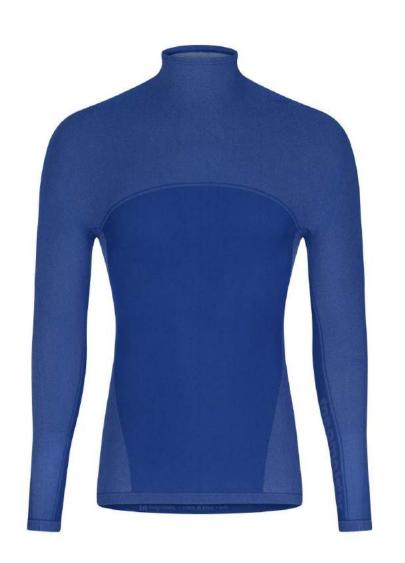

#### DRYNAMO WINTER MOCK NECK BASE LAYER

BC50

SIZE: S/M, L/XL

COLOUR: Black, Navy, Olympic Blue

**COMPOSITION:** 44% Polypropylene Dryarn

- TOTALLY SEAMLESS DESIGN
- EXCELLENT MOISTURE MANAGEMENT. DUAL LAYER YARN
   CONSTRUCTION ALLOWS HYDROPHOBIC YARN ON SKIN SIDE TO
   PUSH EXCESS WATER TO THE OUTSIDE WHERE IT DRIES QUICKLY,
   KEEPING THE SKIN DRY DURING HIGH INTENSITY ACTIVITIES
- WARP KNITTED INTELLIGENT BODY MAPPING ENSURES MAXIMUM VENTILATION ZONES IN KEY AREAS
- ERGONOMICALLY DESIGNED WITH A 4 WAY STRETCH FOR OPTIMUM FREEDOM OF MOVEMENT AND COMFORT
- NON-ALLERGENIC AND ANTIBACTERIAL
- HOLDS ITS SHAPE EVEN AFTER REPEATED WEAR AND WASHING