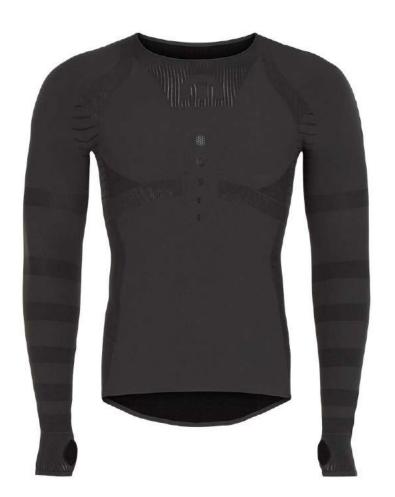

#### DRYNAMO SHORT SLEEVE BASE LAYER

BC38

SIZE: S/M, L/XL

COLOUR: Black

**COMPOSITION:** 44% Polypropylene Dryarn

- TOTALLY SEAMLESS DESIGN
- EXCELLENT MOISTURE MANAGEMENT. DUAL LAYER YARN
   CONSTRUCTION ALLOWS HYDROPHOBIC YARN ON SKIN SIDE TO
   PUSH EXCESS WATER TO THE OUTSIDE WHERE IT DRIES QUICKLY,
   KEEPING THE SKIN DRY DURING HIGH INTENSITY ACTIVITIES
- WARP KNITTED INTELLIGENT BODY MAPPING ENSURES MAXIMUM VENTILATION ZONES IN KEY AREAS
- ERGONOMICALLY DESIGNED WITH A 4 WAY STRETCH FOR OPTIMUM FREEDOM OF MOVEMENT AND COMFORT
- NON-ALLERGENIC AND ANTIBACTERIAL
- HOLDS ITS SHAPE EVEN AFTER REPEATED WEAR AND WASHING
- RAW HEMS FOR FLUSH FIT TO PREVENT CHAFFING FROM SEAMS

### DRYNAMO SHORT SLEEVE BASE LAYER

BC36

SIZE: XS/S, M/L

**COLOUR:** Black, Grey

**COMPOSITION:** 44% Polypropylene Dryarn

- TOTALLY SEAMLESS DESIGN
- EXCELLENT MOISTURE MANAGEMENT. DUAL LAYER YARN
   CONSTRUCTION ALLOWS HYDROPHOBIC YARN ON SKIN SIDE TO
   PUSH EXCESS WATER TO THE OUTSIDE WHERE IT DRIES QUICKLY,
   KEEPING THE SKIN DRY DURING HIGH INTENSITY ACTIVITIES
- WARP KNITTED INTELLIGENT BODY MAPPING ENSURES MAXIMUM VENTILATION ZONES IN KEY AREAS
- ERGONOMICALLY DESIGNED WITH A 4 WAY STRETCH FOR OPTIMUM FREEDOM OF MOVEMENT AND COMFORT
- NON-ALLERGENIC AND ANTIBACTERIAL
- HOLDS ITS SHAPE EVEN AFTER REPEATED WEAR AND WASHING