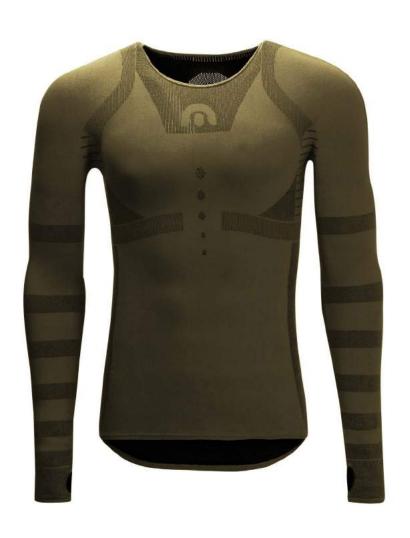

### DRYNAMO CREW NECK BASE LAYER

BC55

SIZE: S/M, L/XL

**COLOUR:** Anthracite, Navy, Olive

**COMPOSITION:** 44% Polypropylene Dryarn

- TOTALLY SEAMLESS DESIGN
- EXCELLENT MOISTURE MANAGEMENT. DUAL LAYER YARN
  CONSTRUCTION ALLOWS HYDROPHOBIC YARN ON SKIN SIDE TO
  PUSH EXCESS WATER TO THE OUTSIDE WHERE IT DRIES QUICKLY,
  KEEPING THE SKIN DRY DURING HIGH INTENSITY ACTIVITIES
- WARP KNITTED INTELLIGENT BODY MAPPING ENSURES MAXIMUM VENTILATION ZONES IN KEY AREAS
- ERGONOMICALLY DESIGNED WITH A 4 WAY STRETCH FOR OPTIMUM FREEDOM OF MOVEMENT AND COMFORT
- NON-ALLERGENIC AND ANTIBACTERIAL
- HOLDS ITS SHAPE EVEN AFTER REPEATED WEAR AND WASHING