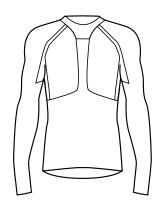

#### **DRYNAMO**

Designed to meet the needs of demanding athletes, the Drynamo base layer is made with innovative warp knit technology with seamless engineered construction designed with intelligent body mapped targeted ventilation zones for enhanced breathability, comfort and fit.

Warp knit technology seamless engineered construction is designed with intelligent body mapped targeted ventilation zones for enhanced breathability, comfort and warmth.

The eco-merino base layers are reinforced with a biodegradable nylon which allows the garment to fit as a second skin and ensuring the garment keeps its shape over time through many wear/wash cycles.