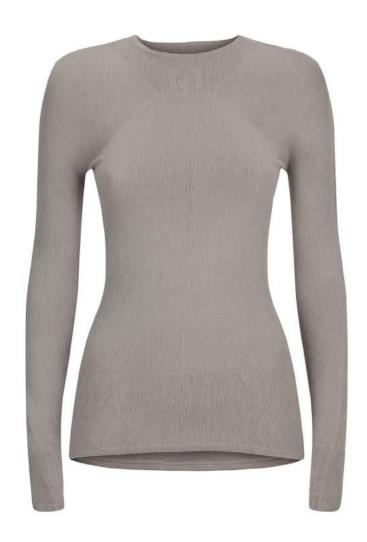

## DRYNAMO ECO MERINO CREW NECK BASE LAYER

BC57

SIZE: S/M, L/XL

COLOUR: Black, Navy

**COMPOSITION:** 68% Merino Wool | 28% Polyamide

- NATURALLY SOFT AND BREATHABLE MERINO WOOL BLEND
- 68% MERINO WOOL NATURAL THERMO REGULATION
- SEAMLESS ENGINEERED BODY MAPPING
- TARGETED VENTILATION ZONES FOR ENHANCED BREATHABILITY
- SUPERIOR COMFORT WITH SECOND SKIN FEEL
- 96% BIODEGRADABLE
- ISPO GOLD AWARD WINNER 2021

### DRYNAMO ECO MERINO CREW NECK BASE LAYER

**BC61** 

SIZE: XS/S, M/L

**COLOUR:** Grey, Navy

**COMPOSITION:** 68% Merino Wool | 28% Polyamide

- NATURALLY SOFT AND BREATHABLE MERINO WOOL BLEND
- 68% MERINO WOOL NATURAL THERMO REGULATION
- SEAMLESS ENGINEERED BODY MAPPING
- TARGETED VENTILATION ZONES FOR ENHANCED BREATHABILITY
- SUPERIOR COMFORT WITH SECOND SKIN FEEL
- 96% BIODEGRADABLE
- ISPO GOLD AWARD WINNER 2021