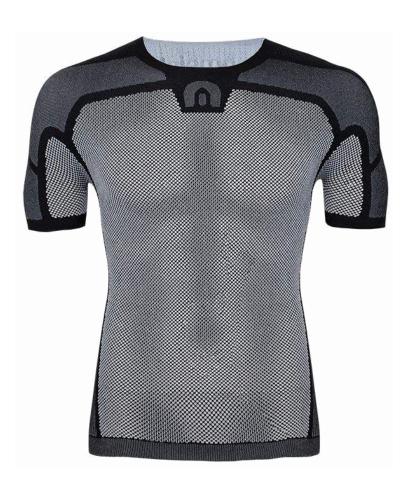

#### DRYNAMO SHORT SLEEVE BASE LAYER

BC38

SIZE: S/M, L/XL

COLOUR: Black

**COMPOSITION:** 44% Polypropylene Dryarn

- TOTALLY SEAMLESS DESIGN
- EXCELLENT MOISTURE MANAGEMENT. DUAL LAYER YARN
   CONSTRUCTION ALLOWS HYDROPHOBIC YARN ON SKIN SIDE TO
   PUSH EXCESS WATER TO THE OUTSIDE WHERE IT DRIES QUICKLY,
   KEEPING THE SKIN DRY DURING HIGH INTENSITY ACTIVITIES
- WARP KNITTED INTELLIGENT BODY MAPPING ENSURES MAXIMUM VENTILATION ZONES IN KEY AREAS
- ERGONOMICALLY DESIGNED WITH A 4 WAY STRETCH FOR OPTIMUM FREEDOM OF MOVEMENT AND COMFORT
- NON-ALLERGENIC AND ANTIBACTERIAL
- HOLDS ITS SHAPE EVEN AFTER REPEATED WEAR AND WASHING
- RAW HEMS FOR FLUSH FIT TO PREVENT CHAFFING FROM SEAMS