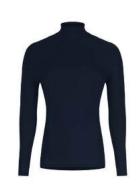

## DRYNAMO ECO MERINO CREW NECK BASE LAYER

BC57

SIZE: S/M, L/XL

COLOUR: Black, Navy

**COMPOSITION:** 68% Merino Wool | 28% Polyamide

- NATURALLY SOFT AND BREATHABLE MERINO WOOL BLEND
- 68% MERINO WOOL NATURAL THERMO REGULATION
- SEAMLESS ENGINEERED BODY MAPPING
- TARGETED VENTILATION ZONES FOR ENHANCED BREATHABILITY
- SUPERIOR COMFORT WITH SECOND SKIN FEEL
- 96% BIODEGRADABLE
- ISPO GOLD AWARD WINNER 2021