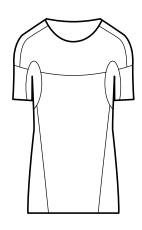

#### DRYNAMO SHORT SLEEVE BASE LAYER

BC38

SIZE: S/M, L/XL

COLOUR: Black

**COMPOSITION:** 44% Polypropylene Dryarn

- TOTALLY SEAMLESS DESIGN
- EXCELLENT MOISTURE MANAGEMENT. DUAL LAYER YARN
   CONSTRUCTION ALLOWS HYDROPHOBIC YARN ON SKIN SIDE TO
   PUSH EXCESS WATER TO THE OUTSIDE WHERE IT DRIES QUICKLY,
   KEEPING THE SKIN DRY DURING HIGH INTENSITY ACTIVITIES
- WARP KNITTED INTELLIGENT BODY MAPPING ENSURES MAXIMUM VENTILATION ZONES IN KEY AREAS
- ERGONOMICALLY DESIGNED WITH A 4 WAY STRETCH FOR OPTIMUM FREEDOM OF MOVEMENT AND COMFORT
- NON-ALLERGENIC AND ANTIBACTERIAL
- HOLDS ITS SHAPE EVEN AFTER REPEATED WEAR AND WASHING
- RAW HEMS FOR FLUSH FIT TO PREVENT CHAFFING FROM SEAMS

#### DRYNAMO SLEEVELESS BASE LAYER

BC39

SIZE: S/M, L/XL

**COLOUR:** Black, White

**COMPOSITION:** 44% Polypropylene Dryarn |

- TOTALLY SEAMLESS DESIGN
- EXCELLENT MOISTURE MANAGEMENT. DUAL LAYER YARN
   CONSTRUCTION ALLOWS HYDROPHOBIC YARN ON SKIN SIDE TO
   PUSH EXCESS WATER TO THE OUTSIDE WHERE IT DRIES QUICKLY,
   KEEPING THE SKIN DRY DURING HIGH INTENSITY ACTIVITIES
- WARP KNITTED INTELLIGENT BODY MAPPING ENSURES MAXIMUM VENTILATION ZONES IN KEY AREAS
- ERGONOMICALLY DESIGNED WITH A 4 WAY STRETCH FOR OPTIMUM FREEDOM OF MOVEMENT AND COMFORT
- NON-ALLERGENIC AND ANTIBACTERIAL
- HOLDS ITS SHAPE EVEN AFTER REPEATED WEAR AND WASHING
- RAW HEMS FOR FLUSH FIT TO PREVENT CHAFFING FROM SEAMS

#### DRYNAMO WINTER MOCK NECK BASE LAYER

BC50

SIZE: S/M, L/XL

COLOUR: Black, Navy, Olympic Blue

**COMPOSITION:** 44% Polypropylene Dryarn

- TOTALLY SEAMLESS DESIGN
- EXCELLENT MOISTURE MANAGEMENT. DUAL LAYER YARN
   CONSTRUCTION ALLOWS HYDROPHOBIC YARN ON SKIN SIDE TO
   PUSH EXCESS WATER TO THE OUTSIDE WHERE IT DRIES QUICKLY,
   KEEPING THE SKIN DRY DURING HIGH INTENSITY ACTIVITIES
- WARP KNITTED INTELLIGENT BODY MAPPING ENSURES MAXIMUM VENTILATION ZONES IN KEY AREAS
- ERGONOMICALLY DESIGNED WITH A 4 WAY STRETCH FOR OPTIMUM FREEDOM OF MOVEMENT AND COMFORT
- NON-ALLERGENIC AND ANTIBACTERIAL
- HOLDS ITS SHAPE EVEN AFTER REPEATED WEAR AND WASHING

### DRYNAMO CREW NECK BASE LAYER

BC55

SIZE: S/M, L/XL

**COLOUR:** Anthracite, Navy, Olive

**COMPOSITION:** 44% Polypropylene Dryarn

- TOTALLY SEAMLESS DESIGN
- EXCELLENT MOISTURE MANAGEMENT. DUAL LAYER YARN
  CONSTRUCTION ALLOWS HYDROPHOBIC YARN ON SKIN SIDE TO
  PUSH EXCESS WATER TO THE OUTSIDE WHERE IT DRIES QUICKLY,
  KEEPING THE SKIN DRY DURING HIGH INTENSITY ACTIVITIES
- WARP KNITTED INTELLIGENT BODY MAPPING ENSURES MAXIMUM VENTILATION ZONES IN KEY AREAS
- ERGONOMICALLY DESIGNED WITH A 4 WAY STRETCH FOR OPTIMUM FREEDOM OF MOVEMENT AND COMFORT
- NON-ALLERGENIC AND ANTIBACTERIAL
- HOLDS ITS SHAPE EVEN AFTER REPEATED WEAR AND WASHING