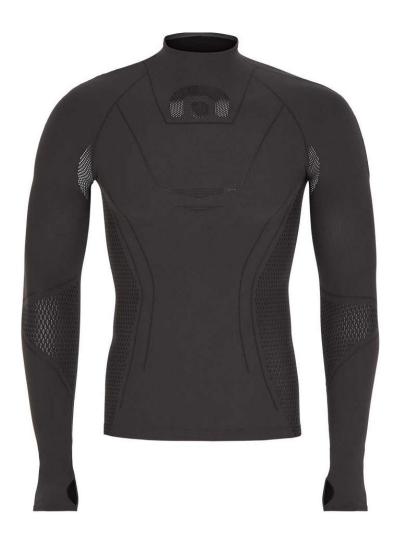

#### DRYNAMO WINTER MOCK NECK BASE LAYER

BC50

SIZE: S/M, L/XL

COLOUR: Black, Navy, Olympic Blue

**COMPOSITION:** 44% Polypropylene Dryarn

- TOTALLY SEAMLESS DESIGN
- EXCELLENT MOISTURE MANAGEMENT. DUAL LAYER YARN
   CONSTRUCTION ALLOWS HYDROPHOBIC YARN ON SKIN SIDE TO
   PUSH EXCESS WATER TO THE OUTSIDE WHERE IT DRIES QUICKLY,
   KEEPING THE SKIN DRY DURING HIGH INTENSITY ACTIVITIES
- WARP KNITTED INTELLIGENT BODY MAPPING ENSURES MAXIMUM VENTILATION ZONES IN KEY AREAS
- ERGONOMICALLY DESIGNED WITH A 4 WAY STRETCH FOR OPTIMUM FREEDOM OF MOVEMENT AND COMFORT
- NON-ALLERGENIC AND ANTIBACTERIAL
- HOLDS ITS SHAPE EVEN AFTER REPEATED WEAR AND WASHING

### DRYNAMO WINTER MOCK NECK BASE LAYER

BC46

SIZE: XS/S, M/L

**COLOUR:** Grey, Navy

**COMPOSITION:** 44% Polypropylene Dryarn

- TOTALLY SEAMLESS DESIGN
- EXCELLENT MOISTURE MANAGEMENT. DUAL LAYER YARN
   CONSTRUCTION ALLOWS HYDROPHOBIC YARN ON SKIN SIDE TO
   PUSH EXCESS WATER TO THE OUTSIDE WHERE IT DRIES QUICKLY,
   KEEPING THE SKIN DRY DURING HIGH INTENSITY ACTIVITIES
- WARP KNITTED INTELLIGENT BODY MAPPING ENSURES MAXIMUM VENTILATION ZONES IN KEY AREAS
- ERGONOMICALLY DESIGNED WITH A 4 WAY STRETCH FOR OPTIMUM FREEDOM OF MOVEMENT AND COMFORT
- NON-ALLERGENIC AND ANTIBACTERIAL
- HOLDS ITS SHAPE EVEN AFTER REPEATED WEAR AND WASHING