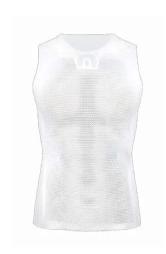

#### DRYNAMO SLEEVELESS BASE LAYER

BC39

SIZE: S/M, L/XL

**COLOUR:** Black, White

**COMPOSITION:** 44% Polypropylene Dryarn |

- TOTALLY SEAMLESS DESIGN
- EXCELLENT MOISTURE MANAGEMENT. DUAL LAYER YARN
   CONSTRUCTION ALLOWS HYDROPHOBIC YARN ON SKIN SIDE TO
   PUSH EXCESS WATER TO THE OUTSIDE WHERE IT DRIES QUICKLY,
   KEEPING THE SKIN DRY DURING HIGH INTENSITY ACTIVITIES
- WARP KNITTED INTELLIGENT BODY MAPPING ENSURES MAXIMUM VENTILATION ZONES IN KEY AREAS
- ERGONOMICALLY DESIGNED WITH A 4 WAY STRETCH FOR OPTIMUM FREEDOM OF MOVEMENT AND COMFORT
- NON-ALLERGENIC AND ANTIBACTERIAL
- HOLDS ITS SHAPE EVEN AFTER REPEATED WEAR AND WASHING
- RAW HEMS FOR FLUSH FIT TO PREVENT CHAFFING FROM SEAMS

#### DRYNAMO SLEEVELESS BASE LAYER

BC37

**SIZE:** S/M, L/XL

**COLOUR:** Black, White, Navy

**COMPOSITION:** 44% Polypropylene Dryarn | 44% Nylon 6.6 | 12% Elastane

- TOTALLY SEAMLESS DESIGN
- EXCELLENT MOISTURE MANAGEMENT. DUAL LAYER YARN
   CONSTRUCTION ALLOWS HYDROPHOBIC YARN ON SKIN SIDE TO
   PUSH EXCESS WATER TO THE OUTSIDE WHERE IT DRIES QUICKLY,
   KEEPING THE SKIN DRY DURING HIGH INTENSITY ACTIVITIES
- WARP KNITTED INTELLIGENT BODY MAPPING ENSURES MAXIMUM VENTILATION ZONES IN KEY AREAS
- ERGONOMICALLY DESIGNED WITH A 4 WAY STRETCH FOR OPTIMUM FREEDOM OF MOVEMENT AND COMFORT
- NON-ALLERGENIC AND ANTIBACTERIAL
- HOLDS ITS SHAPE EVEN AFTER REPEATED WEAR AND WASHING
- RAW HEMS FOR FLUSH FIT TO PREVENT CHAFFING FROM SEAMS