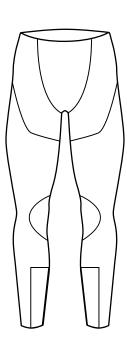

## DRYNAMO ECO MERINO TIGHTS

BC66

SIZE: S/M, L/XL

**COLOUR:** Black

**COMPOSITION:** 68% Merino Wool | 28% Polyamide

- NATURALLY SOFT AND BREATHABLE MERINO WOOL BLEND
- 68% MERINO WOOL NATURAL THERMO REGULATION
- SEAMLESS ENGINEERED BODY MAPPING
- TARGETED VENTILATION ZONES FOR ENHANCED BREATHABILITY
- SUPERIOR COMFORT WITH SECOND SKIN FEEL
- 96% BIODEGRADABLE
- ISPO GOLD AWARD WINNER 2021

# DRYNAMO ECO MERINO TIGHTS

BC64

SIZE: XS/S, M/L

COLOUR: Black

**COMPOSITION:** 68% Merino Wool | 28% Polyamide

- NATURALLY SOFT AND BREATHABLE MERINO WOOL BLEND
- 68% MERINO WOOL NATURAL THERMO REGULATION
- SEAMLESS ENGINEERED BODY MAPPING
- TARGETED VENTILATION ZONES FOR ENHANCED BREATHABILITY
- SUPERIOR COMFORT WITH SECOND SKIN FEEL
- 96% BIODEGRADABLE
- ISPO GOLD AWARD WINNER 2021