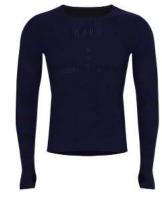

#### DRYNAMO WINTER MOCK NECK BASE LAYER

BC50

SIZE: S/M, L/XL

COLOUR: Black, Navy, Olympic Blue

**COMPOSITION:** 44% Polypropylene Dryarn

- TOTALLY SEAMLESS DESIGN
- EXCELLENT MOISTURE MANAGEMENT. DUAL LAYER YARN
   CONSTRUCTION ALLOWS HYDROPHOBIC YARN ON SKIN SIDE TO
   PUSH EXCESS WATER TO THE OUTSIDE WHERE IT DRIES QUICKLY,
   KEEPING THE SKIN DRY DURING HIGH INTENSITY ACTIVITIES
- WARP KNITTED INTELLIGENT BODY MAPPING ENSURES MAXIMUM VENTILATION ZONES IN KEY AREAS
- ERGONOMICALLY DESIGNED WITH A 4 WAY STRETCH FOR OPTIMUM FREEDOM OF MOVEMENT AND COMFORT
- NON-ALLERGENIC AND ANTIBACTERIAL
- HOLDS ITS SHAPE EVEN AFTER REPEATED WEAR AND WASHING

### DRYNAMO WINTER MOCK NECK BASE LAYER

BC46

SIZE: XS/S, M/L

**COLOUR:** Grey, Navy

**COMPOSITION:** 44% Polypropylene Dryarn

- TOTALLY SEAMLESS DESIGN
- EXCELLENT MOISTURE MANAGEMENT. DUAL LAYER YARN
   CONSTRUCTION ALLOWS HYDROPHOBIC YARN ON SKIN SIDE TO
   PUSH EXCESS WATER TO THE OUTSIDE WHERE IT DRIES QUICKLY,
   KEEPING THE SKIN DRY DURING HIGH INTENSITY ACTIVITIES
- WARP KNITTED INTELLIGENT BODY MAPPING ENSURES MAXIMUM VENTILATION ZONES IN KEY AREAS
- ERGONOMICALLY DESIGNED WITH A 4 WAY STRETCH FOR OPTIMUM FREEDOM OF MOVEMENT AND COMFORT
- NON-ALLERGENIC AND ANTIBACTERIAL
- HOLDS ITS SHAPE EVEN AFTER REPEATED WEAR AND WASHING