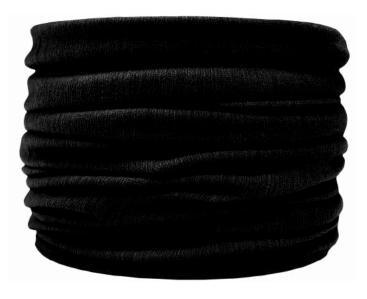

## DRYNAMO ECO MERINO BUFF

#### AC14

**SIZE:** One Size

**COLOUR:** Black, Grey

**COMPOSITION:** 68% Merino Wool | 28% Polyamide

- NATURALLY SOFT AND BREATHABLE MERINO WOOL BLEND
- 68% MERINO WOOL NATURAL THERMO REGULATION
- SEAMLESS ENGINEERED BODY MAPPING
- TARGETED VENTILATION ZONES FOR ENHANCED BREATHABILITY
- SUPERIOR COMFORT WITH SECOND SKIN FEEL
- 96% BIODEGRADABLE
- ISPO GOLD AWARD WINNER 2021