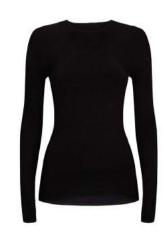

## DRYNAMO ECO MERINO CREW NECK BASE LAYER

BC57

SIZE: S/M, L/XL

COLOUR: Black, Navy

**COMPOSITION:** 68% Merino Wool | 28% Polyamide

- NATURALLY SOFT AND BREATHABLE MERINO WOOL BLEND
- 68% MERINO WOOL NATURAL THERMO REGULATION
- SEAMLESS ENGINEERED BODY MAPPING
- TARGETED VENTILATION ZONES FOR ENHANCED BREATHABILITY
- SUPERIOR COMFORT WITH SECOND SKIN FEEL
- 96% BIODEGRADABLE
- ISPO GOLD AWARD WINNER 2021

### DRYNAMO ECO MERINO CREW NECK BASE LAYER

**BC61** 

SIZE: XS/S, M/L

**COLOUR:** Grey, Navy

**COMPOSITION:** 68% Merino Wool | 28% Polyamide

- NATURALLY SOFT AND BREATHABLE MERINO WOOL BLEND
- 68% MERINO WOOL NATURAL THERMO REGULATION
- SEAMLESS ENGINEERED BODY MAPPING
- TARGETED VENTILATION ZONES FOR ENHANCED BREATHABILITY
- SUPERIOR COMFORT WITH SECOND SKIN FEEL
- 96% BIODEGRADABLE
- ISPO GOLD AWARD WINNER 2021