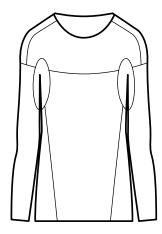

#### **DRYNAMO**

Designed to meet the needs of demanding athletes, the Drynamo base layer is made with innovative warp knit technology with seamless engineered construction designed with intelligent body mapped targeted ventilation zones for enhanced breathability, comfort and fit.

Warp knit technology seamless engineered construction is designed with intelligent body mapped targeted ventilation zones for enhanced breathability, comfort and warmth.

The eco-merino base layers are reinforced with a biodegradable nylon which allows the garment to fit as a second skin and ensuring the garment keeps its shape over time through many wear/wash cycles.