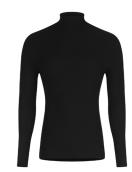

### DRYNAMO CREW NECK BASE LAYER

BC55

SIZE: S/M, L/XL

**COLOUR:** Anthracite, Navy, Olive

**COMPOSITION:** 44% Polypropylene Dryarn

- TOTALLY SEAMLESS DESIGN
- EXCELLENT MOISTURE MANAGEMENT. DUAL LAYER YARN
  CONSTRUCTION ALLOWS HYDROPHOBIC YARN ON SKIN SIDE TO
  PUSH EXCESS WATER TO THE OUTSIDE WHERE IT DRIES QUICKLY,
  KEEPING THE SKIN DRY DURING HIGH INTENSITY ACTIVITIES
- WARP KNITTED INTELLIGENT BODY MAPPING ENSURES MAXIMUM VENTILATION ZONES IN KEY AREAS
- ERGONOMICALLY DESIGNED WITH A 4 WAY STRETCH FOR OPTIMUM FREEDOM OF MOVEMENT AND COMFORT
- NON-ALLERGENIC AND ANTIBACTERIAL
- HOLDS ITS SHAPE EVEN AFTER REPEATED WEAR AND WASHING