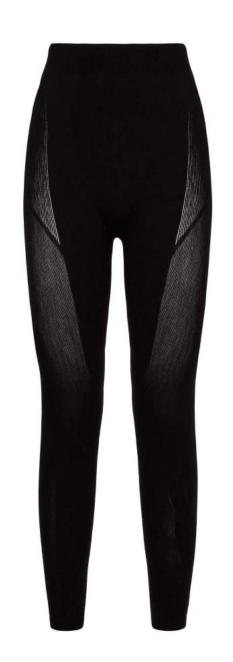

## DRYNAMO ECO MERINO TIGHTS

BC66

SIZE: S/M, L/XL

**COLOUR:** Black

**COMPOSITION:** 68% Merino Wool | 28% Polyamide

- NATURALLY SOFT AND BREATHABLE MERINO WOOL BLEND
- 68% MERINO WOOL NATURAL THERMO REGULATION
- SEAMLESS ENGINEERED BODY MAPPING
- TARGETED VENTILATION ZONES FOR ENHANCED BREATHABILITY
- SUPERIOR COMFORT WITH SECOND SKIN FEEL
- 96% BIODEGRADABLE
- ISPO GOLD AWARD WINNER 2021

# DRYNAMO ECO MERINO TIGHTS

BC64

SIZE: XS/S, M/L

COLOUR: Black

**COMPOSITION:** 68% Merino Wool | 28% Polyamide

- NATURALLY SOFT AND BREATHABLE MERINO WOOL BLEND
- 68% MERINO WOOL NATURAL THERMO REGULATION
- SEAMLESS ENGINEERED BODY MAPPING
- TARGETED VENTILATION ZONES FOR ENHANCED BREATHABILITY
- SUPERIOR COMFORT WITH SECOND SKIN FEEL
- 96% BIODEGRADABLE
- ISPO GOLD AWARD WINNER 2021