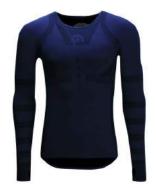

#### DRYNAMO WINTER MOCK NECK BASE LAYER

BC50

SIZE: S/M, L/XL

COLOUR: Black, Navy, Olympic Blue

**COMPOSITION:** 44% Polypropylene Dryarn

- TOTALLY SEAMLESS DESIGN
- EXCELLENT MOISTURE MANAGEMENT. DUAL LAYER YARN
   CONSTRUCTION ALLOWS HYDROPHOBIC YARN ON SKIN SIDE TO
   PUSH EXCESS WATER TO THE OUTSIDE WHERE IT DRIES QUICKLY,
   KEEPING THE SKIN DRY DURING HIGH INTENSITY ACTIVITIES
- WARP KNITTED INTELLIGENT BODY MAPPING ENSURES MAXIMUM VENTILATION ZONES IN KEY AREAS
- ERGONOMICALLY DESIGNED WITH A 4 WAY STRETCH FOR OPTIMUM FREEDOM OF MOVEMENT AND COMFORT
- NON-ALLERGENIC AND ANTIBACTERIAL
- HOLDS ITS SHAPE EVEN AFTER REPEATED WEAR AND WASHING

### DRYNAMO WINTER MOCK NECK BASE LAYER

BC46

SIZE: XS/S, M/L

**COLOUR:** Grey, Navy

**COMPOSITION:** 44% Polypropylene Dryarn

- TOTALLY SEAMLESS DESIGN
- EXCELLENT MOISTURE MANAGEMENT. DUAL LAYER YARN
   CONSTRUCTION ALLOWS HYDROPHOBIC YARN ON SKIN SIDE TO
   PUSH EXCESS WATER TO THE OUTSIDE WHERE IT DRIES QUICKLY,
   KEEPING THE SKIN DRY DURING HIGH INTENSITY ACTIVITIES
- WARP KNITTED INTELLIGENT BODY MAPPING ENSURES MAXIMUM VENTILATION ZONES IN KEY AREAS
- ERGONOMICALLY DESIGNED WITH A 4 WAY STRETCH FOR OPTIMUM FREEDOM OF MOVEMENT AND COMFORT
- NON-ALLERGENIC AND ANTIBACTERIAL
- HOLDS ITS SHAPE EVEN AFTER REPEATED WEAR AND WASHING